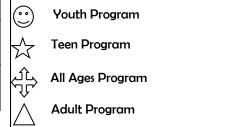

## **June 2016**

| Sun | Mon         | Tue | Wed       | Thu | Fri        | Sat         |
|-----|-------------|-----|-----------|-----|------------|-------------|
|     |             |     | 1         | 2   | 3          | 4           |
| 5   | 6           | 7   | 8         | 9   | 10         | <u> </u>    |
| 12  | 13          | 14  | 15        | 16  | 17         | <u>/</u> 18 |
| 19  | <b>₹</b> 20 | 21  | 22        | 23  | <b>∆24</b> | <b>∆25</b>  |
| 26  | ☆27         | 28  | <b>29</b> | 30  |            |             |

## **July 2016**

| Sun | Mon        | Tue | Wed        | Thu | Fri        | Sat        |
|-----|------------|-----|------------|-----|------------|------------|
|     |            |     |            |     | 1          | 2          |
| 3   | 4          | 5   | ∜6         | 7   | 8          | <b>∆9</b>  |
| 10  | ☆11        | 12  | र्ं;•13    | ☆14 | <b>△15</b> | △16        |
| 17  | 18         | ∜19 | 20         | 21  | 22         | <b>∆23</b> |
| 24  | <b>☆25</b> | 26  | <b>₹27</b> | 28  | 29         | 30         |
| 31  |            |     |            |     |            |            |

## August 2016

| Mon | Tue                  | Wed                                              | Thu                                                         | Fri                                                                      | Sat                                                                       |
|-----|----------------------|--------------------------------------------------|-------------------------------------------------------------|--------------------------------------------------------------------------|---------------------------------------------------------------------------|
| 1   | 2                    | 3                                                | 4                                                           | 5                                                                        | 6                                                                         |
| ₹\$ | 9                    | 10                                               | 11                                                          | 12                                                                       | 13                                                                        |
| 15  | 16                   | 17                                               | 18                                                          | 19                                                                       | 20                                                                        |
| 22  | 23                   | 24                                               | 25                                                          | 26                                                                       | 27                                                                        |
| 29  | 30                   | 31                                               |                                                             |                                                                          |                                                                           |
|     | 1<br>\$\frac{1}{2}\$ | 1 2<br>\$\frac{1}{2}\text{8} 9<br>15 16<br>22 23 | 1 2 3<br>\$\frac{1}{2}\times 8 9 10<br>15 16 17<br>22 23 24 | 1 2 3 4<br>\$\frac{1}{2}\text{8}\$ 9 10 11<br>15 16 17 18<br>22 23 24 25 | 1 2 3 4 5   \$\frac{1}{4}\$8 9 10 11 12   15 16 17 18 19   22 23 24 25 26 |